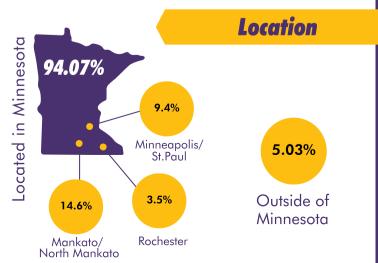

## Minnesota State University, Mankato **Class of 2023 Graduate Survey Results**

2022-2023 Graduates

| <b>97.1%</b> Employed                                                              |               |              | 96.6%<br>Employed in a<br>major-related job |                                       |       | 3M<br>Abbott Northwestern Hospita<br>Abdo<br>Allina Health<br>Amazon<br>AT & T<br>Austin Public Schools<br>Baker Tilly |
|------------------------------------------------------------------------------------|---------------|--------------|---------------------------------------------|---------------------------------------|-------|------------------------------------------------------------------------------------------------------------------------|
| <b>Results By College</b> ● Employment ● Related Employment ● Continuing Education |               |              |                                             |                                       |       | Bloomington Public School<br>Bolton & Menk, Inc.<br>Cambria<br>CLA (CliftonLarsonAllen)                                |
| Allied Hea                                                                         | ilth & Nursin | g            | Humaniti                                    | Counseling Services of<br>Southern MN |       |                                                                                                                        |
| <b>97.4</b> %                                                                      | <b>95.1</b> % | 14.8%        | <b>95.9</b> %                               | <b>87.9</b> %                         | 19.7% | Deloitte<br>Eide Bailly LLP<br>Fairview Health Services                                                                |
| Business                                                                           |               |              | Science, E                                  |                                       |       |                                                                                                                        |
| <b>98.1</b> %                                                                      | <b>93.3</b> % | <b>5</b> %   | <mark>96</mark> %                           | <b>94.7</b> %                         | 7.5%  |                                                                                                                        |
| Education                                                                          |               |              |                                             |                                       |       | 94.07%                                                                                                                 |
| <b>98.1%</b>                                                                       | 97.4%         | <b>5.2</b> % |                                             |                                       |       | 94.07%                                                                                                                 |