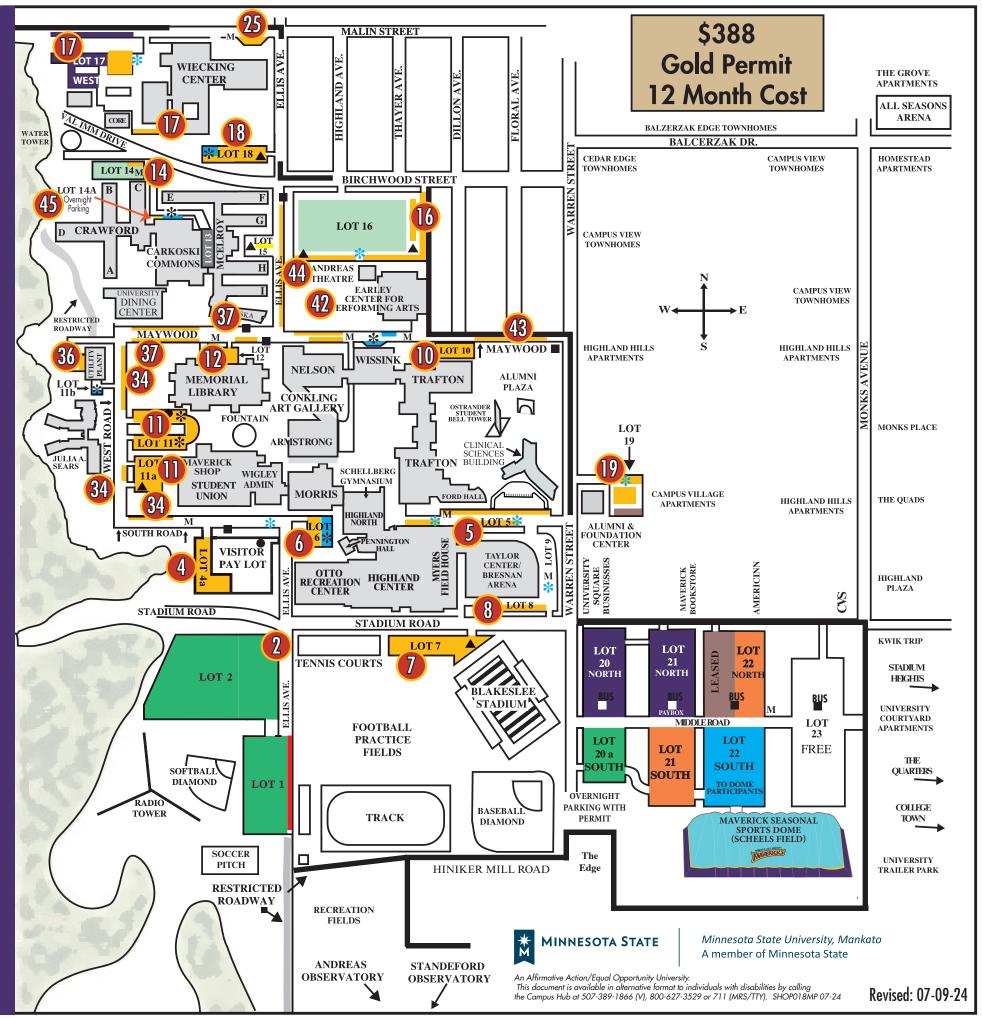

## 2024-25 Gold Permit

| Loc | ation References for Choices Gold Permit S                                                               | italls |
|-----|----------------------------------------------------------------------------------------------------------|--------|
| 4   | Area 4 — Lot 4a sunken lot lower lever                                                                   | 72     |
| 5   | Area 5 — Gold Lot 5 (old Arboretum Gold) on north side of Taylor Center and Myers Field House            | 71     |
| 6   | Area 6 — Lot 6 between Otto Arena and Morris Hall                                                        | 32     |
| 7   | Area $7-Lot\ 7$ east of tennis courts across from Myers Field House                                      | 180    |
| 8   | Area 8 $-$ Lot 8 between Taylor Center and Stadium Road                                                  | 26     |
| 10  | Area $10 - \text{Lot } 10$ by Trafton Science Center East                                                | 4      |
|     | Area 11 — Lot 11 (horseshoe shaped) and lot 11a west of the Student Union, Lot 11(57), Lot 11a (99)      | 130    |
| 12  | Area 12 — Lot 12 north of Memorial Library                                                               | 11     |
| 14  | Area 14 — Lot 14 north end of Crawford C Hall (May be transferred to new Lot 13 by Crawford)             | 9      |
| 16  | Area $16 - \text{Lot } 16$ Gold stalls are on the east side of Lot $16$                                  | 235    |
| 17  | Area $17 - \text{Lot } 17$ Gold stalls are on the east side of Lot $17$                                  | 54     |
| 18  | Area 18 — Lot 18 south side of Wiecking Center                                                           | 60     |
| 19  | Area 19 — Lot 19 east side of Alumni Foundation Center                                                   | 20     |
| 25  | Area 25 — Malin Street Gold                                                                              | 6      |
| 34  | Area 34 — Rugby Gold - east curb on West Road and north curb of South Road west facing the Student Union | 21     |
| 36  | Area 36 — Utility Plant Gold on the west side of Utility Plant                                           | 12     |
| 37  | Area 37 — Maywood Gold West (south curbside only)                                                        | 20     |
| 42  | Area 42 — Nelson Gold across from Nelson Hall                                                            | 8      |
| 43  | Area 43 — Trafton Curbside Gold east of Lot 10, south curb of Maywood                                    | 17     |
| 44  | Area 44 — McElroy Curbside Gold on east curb across from McElroy Center                                  | 19     |
| 45  | Area 45 — Crawford D wing Gold on west end of Crawford D wing                                            | 4      |
|     | TOTAL                                                                                                    | ,011   |